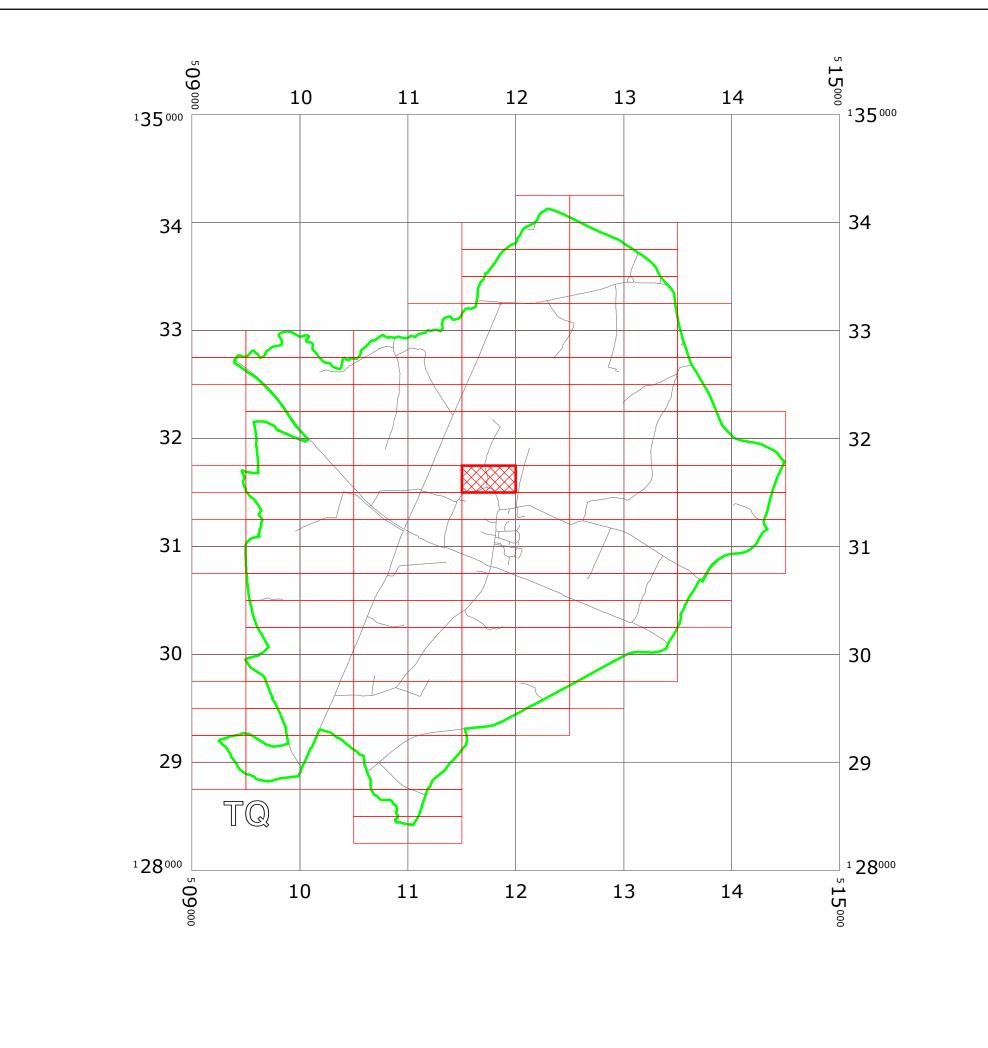

## **SLINFOLD : LOCATION OF WAITING RESTRICTIONS**

| KEY: |              |  |
|------|--------------|--|
|      | OS.TILE GRID |  |

|                                     |                                                                                                                           | PARKING TILE GRID   Image: Description of the second seco | S RESTRICTIONS                     |
|-------------------------------------|---------------------------------------------------------------------------------------------------------------------------|------------------------------------------------------------------------------------------------------------------------------------------------------------------------------------------------------------------------------------------------------------------------------------------------------------------------------------------------------------------------------------------------------------------------------------------------------------------------------------------------------------------------------------------------------------------------------------------------------------------------------------------------------------------------------------------------------------------------------------------------------------------------------------------------------------------------------------------------------------------------------------------------------------------------------------------------------------------------------------------------------------------------------------------------------------------------------------------------------------------------------------------------------------------------------------------------------------------------------------------------------------------------------------------------------------------------------------------------------------------------------------------------------------------------------------------------------------------------------------------------------------------------------------------------------------------------------------------------------------------------------------------------------------------------------------------------------------------------------------------------------------------------------------------------------------------------------------------------------------------------------------------------------------------------------------------------------------------------------------------------------------------------------------------------------------------------------|------------------------------------|
| west<br>sussex<br>county<br>council | West Sussex County Council<br>Highways & Transport<br>The Grange<br>Tower Street<br>Chichester<br>West Sussex<br>PO19 1RH | WEST SUSSEX COUNTY COUNCIL<br>((HORSHAM DISTRICT)<br>(PARKING PLACES AND TRAFFIC REGULATION)<br>(CONSOLIDATION NO. 2) ORDER 2006)<br>(THE STREET SLINFOLD AMENDMENT) ORDER 2018<br>LOCATION OF WAITING RESTRICTIONS                                                                                                                                                                                                                                                                                                                                                                                                                                                                                                                                                                                                                                                                                                                                                                                                                                                                                                                                                                                                                                                                                                                                                                                                                                                                                                                                                                                                                                                                                                                                                                                                                                                                                                                                                                                                                                                          |                                    |
|                                     |                                                                                                                           | ight and may lead to prosecution or civil proceedings                                                                                                                                                                                                                                                                                                                                                                                                                                                                                                                                                                                                                                                                                                                                                                                                                                                                                                                                                                                                                                                                                                                                                                                                                                                                                                                                                                                                                                                                                                                                                                                                                                                                                                                                                                                                                                                                                                                                                                                                                        | SCALE: 1:35000<br>DATE: 15/10/2018 |

## **Key for Waiting Restrictions**

All areas over which the provision of the orders apply are defined by the shaded areas as shown on the following plans plus a contiguous area not indicated on the plans of verge and/or footway between the carriageway edge and the highway boundary. The plans in this schedule are based upon grid references of the Ordnance Survey National Grid defined by the OSGB 36 triangulation.