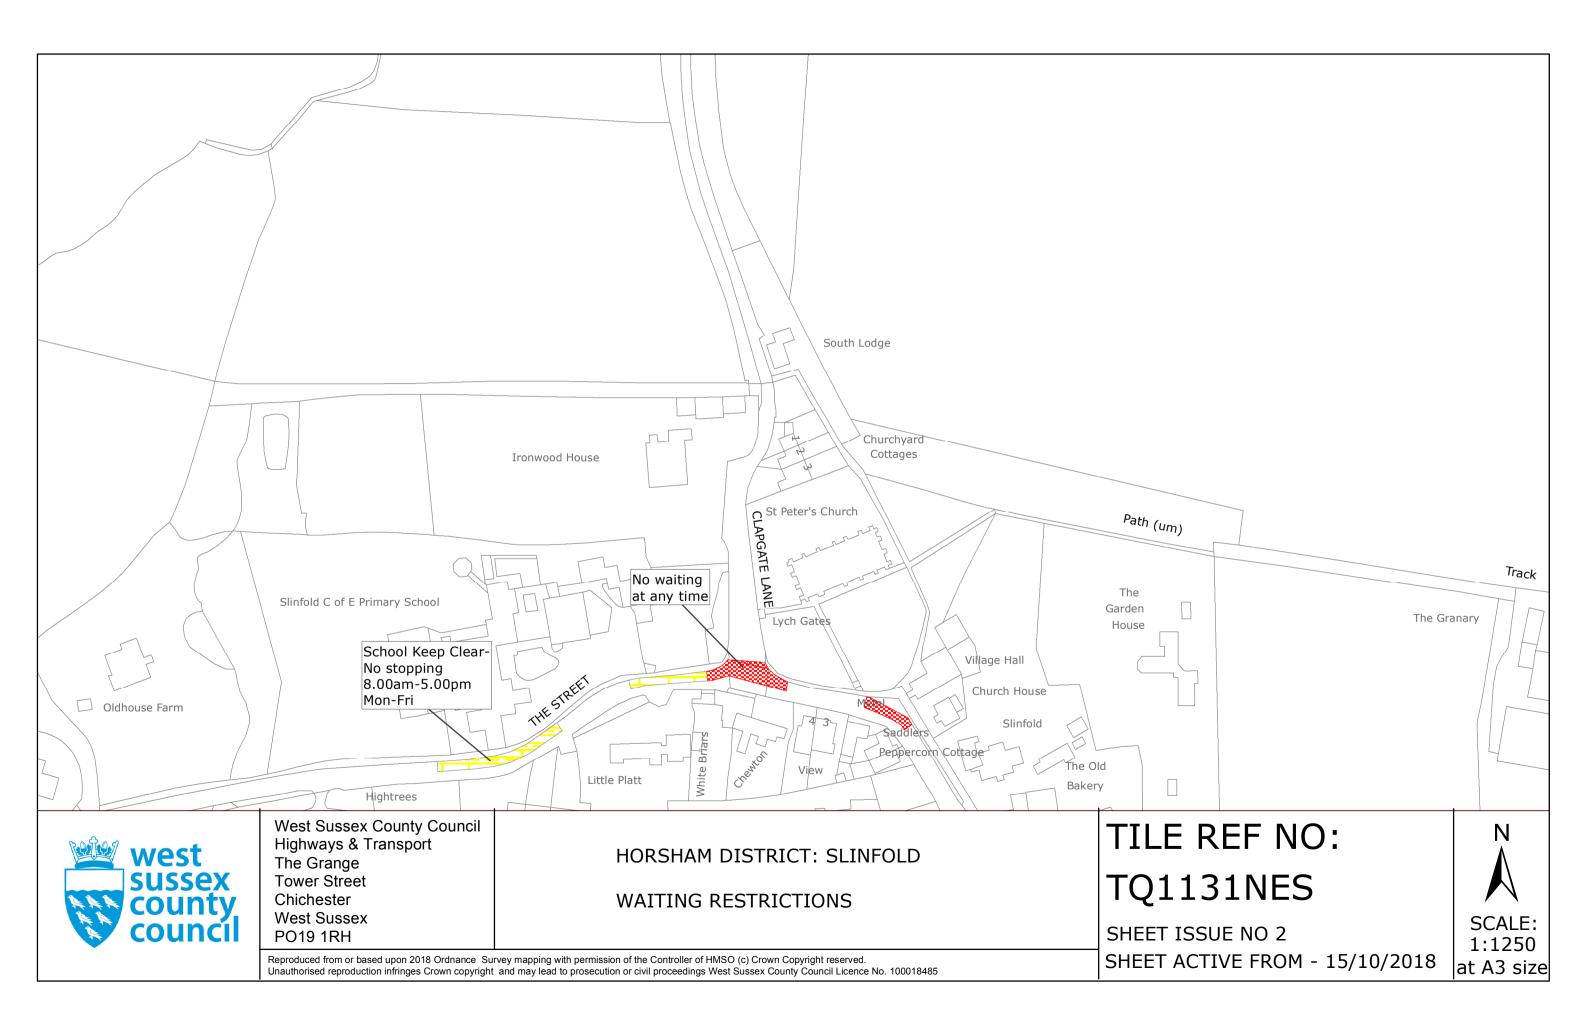

#### FIRST SCHEDULE Plan to be deleted

TQ1131NES (Sheet Issue No. 1)

#### SECOND SCHEDULE Plan to be substituted (as attached)

) (L.S.)

TQ1131NES (Sheet Issue No. 2)

The COMMON SEAL of WEST SUSSEX COUNTY COUNCIL was hereto affixed

the **N**INI In the presence of day of CCTOBER 2018.